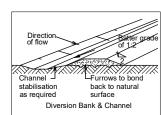

## NOTE

1 No vehicle crossing or stockpiling of material on vegetation buffer.

2 All sedimentation control structures to be inspected & maintained by site manager daily.

3 All sediment retaining structures to be cleaned on reaching 50% storage capacity.

outside the construction site.
5 Clean sediments from footpaths, driveways & roads daily.

driveways & roads daily.
6 Roof drainage via sealed pipieline street gutter on roof completion.