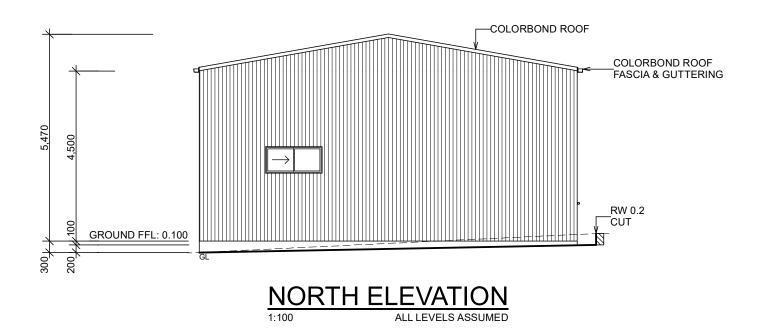

| LIENT: DUCK                                                                      | DRAWING TITLE | N & S ELEVATIONS |      |
|----------------------------------------------------------------------------------|---------------|------------------|------|
| ROJECT: PROPOSED DETACHED SHED<br>AT LOT 4; DP 38548<br>5 HOOKE STREET<br>DUNGOG | DATE:         | 17/12/2024       |      |
|                                                                                  | SCALE:        | 1:100 & 1:500    | @ A3 |
|                                                                                  | DRAWING No:   | 241535           |      |
| SUE:                                                                             | PAGE No:      | 4 / 6            | C    |
|                                                                                  |               |                  |      |