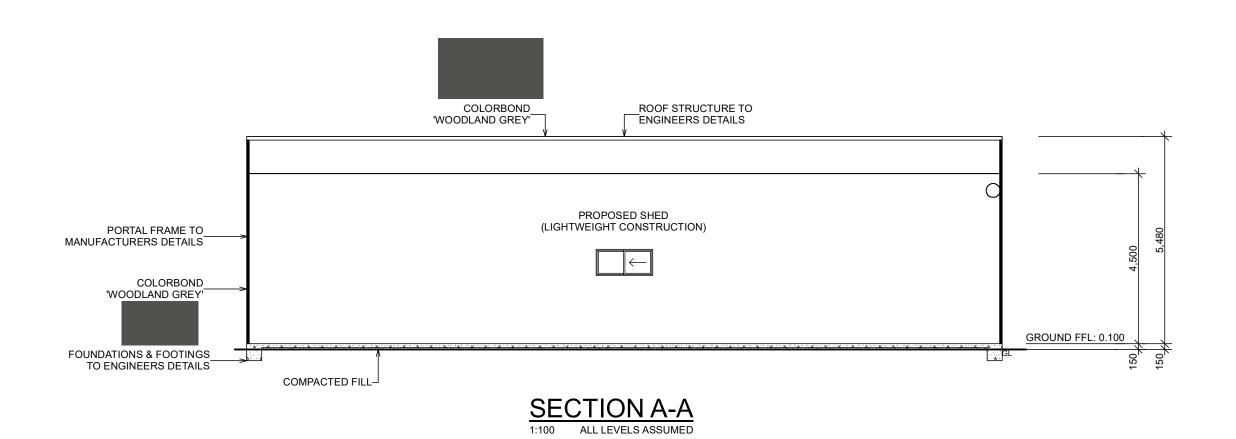

| IENT: DUCK                                                                       | DRAWING TITLE | SECTION A-A   |      |
|----------------------------------------------------------------------------------|---------------|---------------|------|
| ROJECT: PROPOSED DETACHED SHED<br>AT LOT 4; DP 38548<br>5 HOOKE STREET<br>DUNGOG | DATE:         | 17/12/2024    |      |
|                                                                                  | SCALE:        | 1:100 & 1:500 | @ A3 |
|                                                                                  | DRAWING No:   | 241535        |      |
| SUE:                                                                             | PAGE No:      | 6 / 6         | C    |