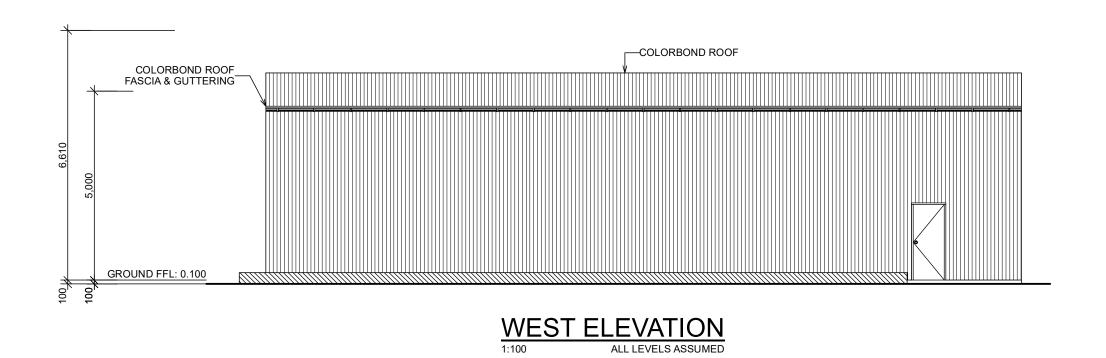

| IENT: DUCK                                                             | DRAWING TITLE | E & W ELEVATIONS |      |
|------------------------------------------------------------------------|---------------|------------------|------|
| OJECT: PROPOSED DETACHED SHED AT LOT 4; DP 38548 5 HOOKE STREET DUNGOG | DATE:         | 17/12/2024       |      |
|                                                                        | SCALE:        | 1:100 & 1:500    | @ A3 |
|                                                                        | DRAWING No:   | 241535           |      |
| SUE:                                                                   | PAGE No:      | 5 / 6            | C    |