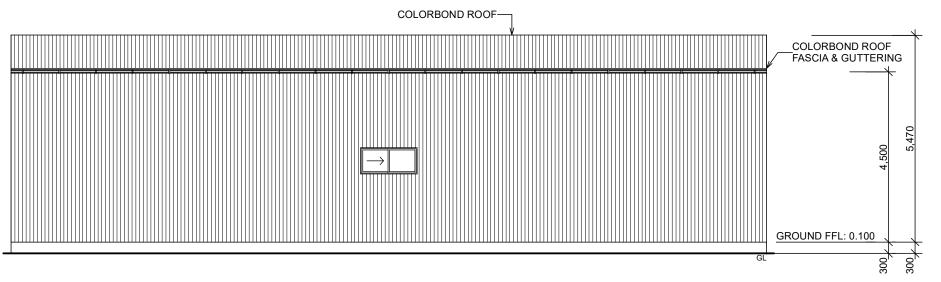

| IENT: DUCK                                                             | DRAWING TITLE | E & W ELEVATIONS |      |
|------------------------------------------------------------------------|---------------|------------------|------|
| OJECT: PROPOSED DETACHED SHED AT LOT 4; DP 38548 5 HOOKE STREET DUNGOG | DATE:         | 17/12/2024       |      |
|                                                                        | SCALE:        | 1:100 & 1:500    | @ A3 |
|                                                                        | DRAWING No:   | 241535           |      |
| SUE:                                                                   | PAGE No:      | 5 / 6            | C    |