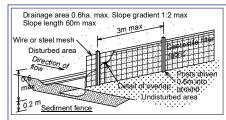

1200mm high weed control mat fixed with bag ties to pickets 1800mm (typ)

SITE RUBBISH CONTAINMENT NOTE Shadedoth baglied over top one side left accessable for the disposing of rubbish

## NOTE

1 No vehicle crossing or stockpiling of material on vegetation buffer.

2 All sedimentation control structures to be inspected & maintained by site manager daily.

3 All sediment retaining structures to be cleaned on reaching 50% storage capacity.

outside the construction site.
5 Clean sediments from footpaths, driveways & roads daily.

driveways & roads daily.
6 Roof drainage via sealed pipieline street gutter on roof completion.