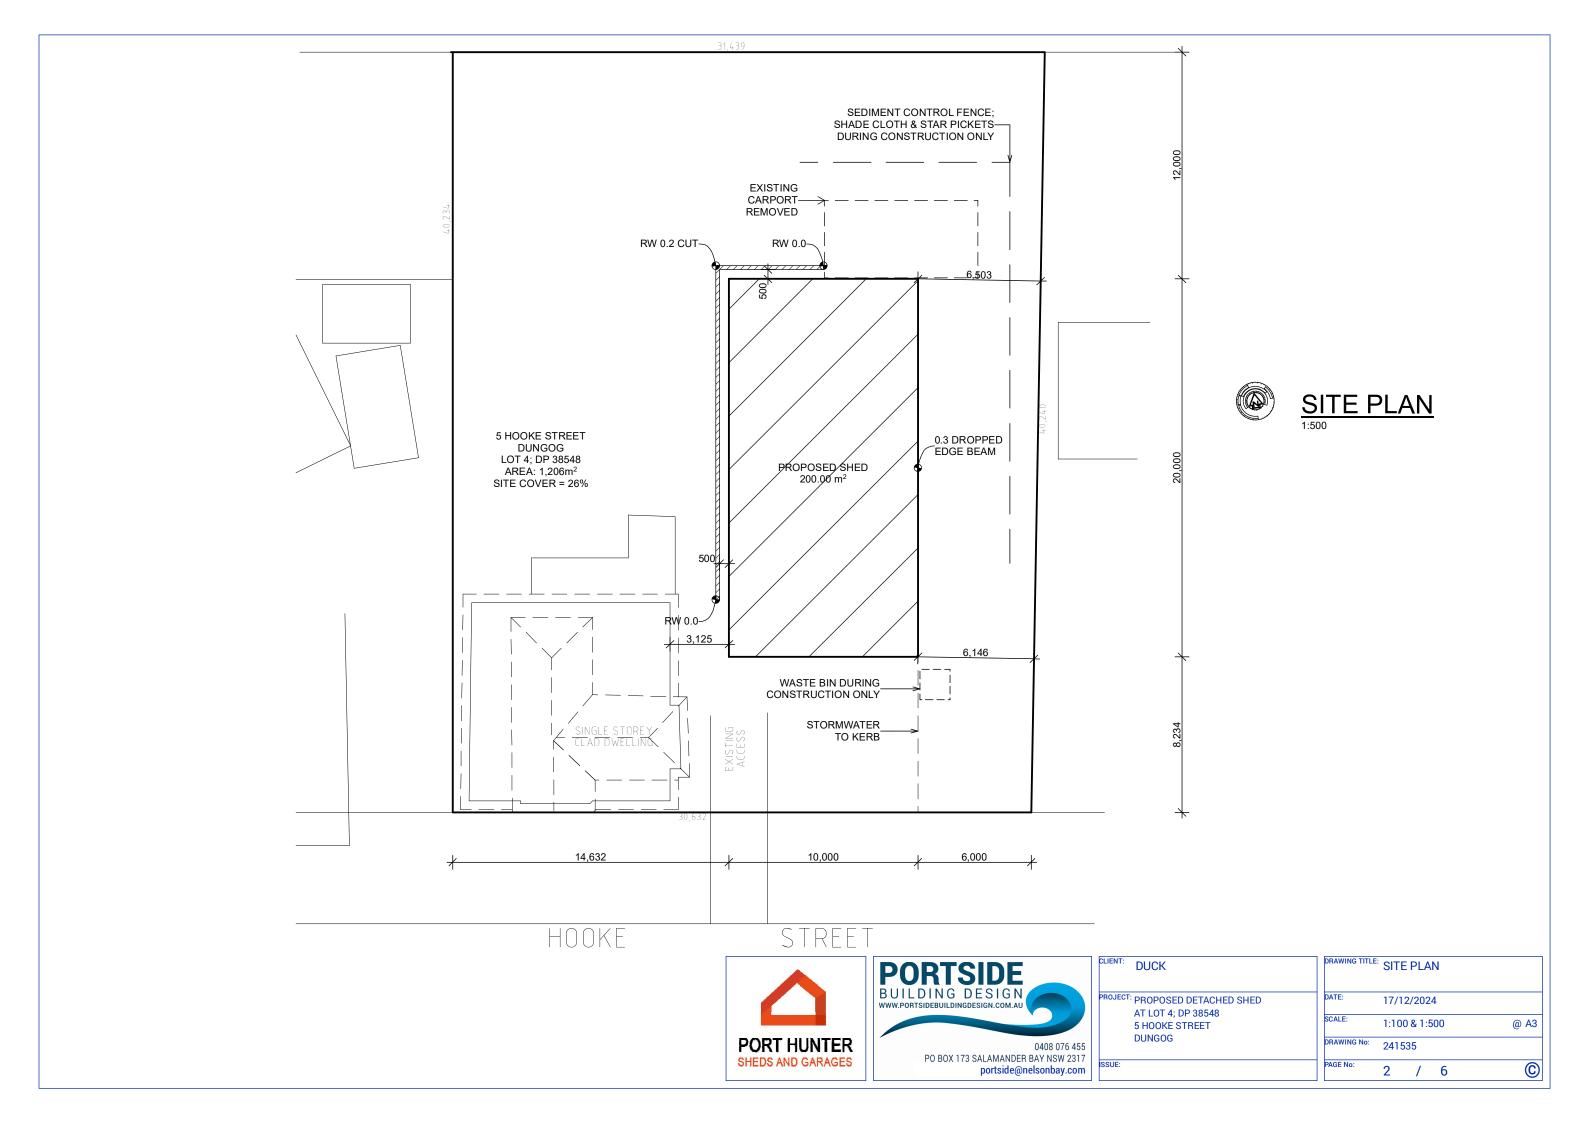

PAGE 1 - TITLE PAGE

PAGE 2 - SITE PLAN

PAGE 3 - FLOOR PLAN

PAGE 4 - N & S ELEVATIONS

PAGE 5 - E & W ELEVATIONS

PAGE 6 - SECTION A-A

| LIENT: DUCK                                       | DRAWING TITLE | TITLE PA   | AGE |      |
|---------------------------------------------------|---------------|------------|-----|------|
| ROJECT: PROPOSED DETACHED SHED AT LOT 4; DP 38548 | DATE:         | 17/12/202  | 24  |      |
| 5 HOOKE STREET                                    | SCALE:        | 1:100 & 1: | 200 | @ A3 |
| DUNGOG                                            | DRAWING No:   | 241535     |     |      |
| SUE:                                              | PAGE No:      | 1 /        | 6   | ©    |