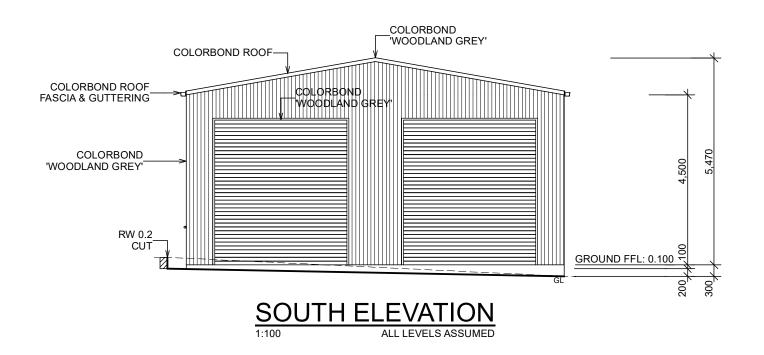

| LIENT: DUCK                                                                      | DRAWING TITLE | N & S ELEVATIONS |      |
|----------------------------------------------------------------------------------|---------------|------------------|------|
| ROJECT: PROPOSED DETACHED SHED<br>AT LOT 4; DP 38548<br>5 HOOKE STREET<br>DUNGOG | DATE:         | 17/12/2024       |      |
|                                                                                  | SCALE:        | 1:100 & 1:500    | @ A3 |
|                                                                                  | DRAWING No:   | 241535           |      |
| SUE:                                                                             | PAGE No:      | 4 / 6            | C    |
|                                                                                  |               |                  |      |