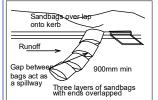

## NOTE

1 No vehicle crossing or stockpiling of material on vegetation buffer.

2 All sedimentation control structures to be inspected & maintained by site manager daily.

3 All sediment retaining structures to be cleaned on reaching 50% storage capacity.

outside the construction site.
5 Clean sediments from footpaths, driveways & roads daily.

driveways & roads daily.
6 Roof drainage via sealed pipieline street gutter on roof completion.